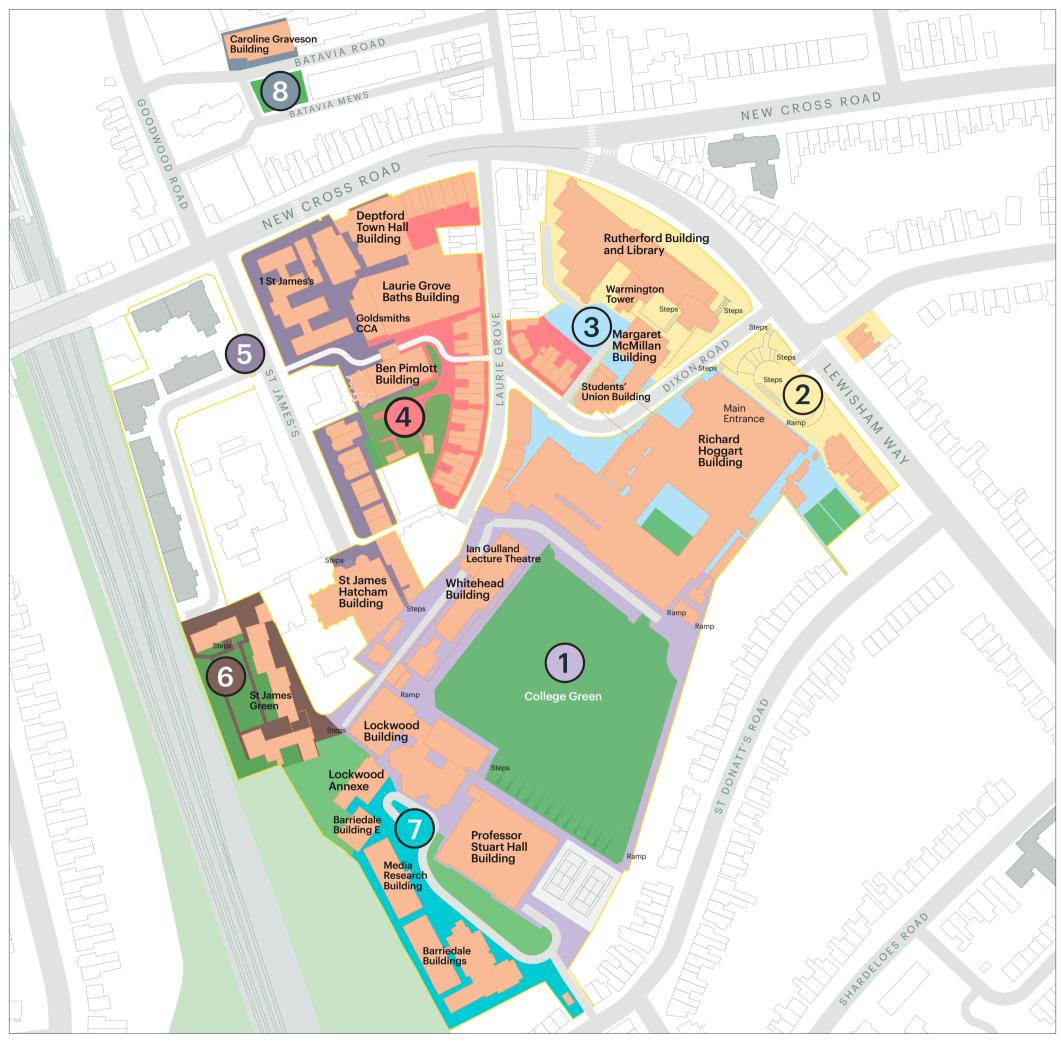

## Fire evacuation assembly points

| Assembly points by building      |   |                                |   |                                                |   | Assembly point locations |                                                                   |
|----------------------------------|---|--------------------------------|---|------------------------------------------------|---|--------------------------|-------------------------------------------------------------------|
| Barriedale Buildings             | 7 | Laurie Grove Baths Building    | 4 | Richard Hoggart Building Front entrance        | 3 | 1                        | College Green                                                     |
| Ben Pimlott Building             | 4 | Laurie Grove Houses            | 4 | Richard Hoggart Building<br>College Green exit | 1 | 2                        | Richard Hoggart Building main entrance (amphitheatre)             |
| The Bungalow                     | 1 | Lewisham Way                   | 2 | Rutherford Building<br>Library & IT Services   | 2 | 3                        | Bicycle storage area near<br>Margaret McMillan Building           |
| Caroline Graveson Building       | 8 | Lockwood Annexe (Hut F)        | 7 | St James Annexe                                | 5 | 4                        | Area adjacent to<br>Ben Pimlott Building                          |
| Goldsmiths CCA<br>Front entrance | 4 | Lockwood Building              | 1 | St James Green                                 | 6 | 5                        | Area adjacent to<br>Loring Management Centre                      |
| Goldsmiths CCA<br>Rear exit      | 5 | Margaret McMillan Building     | 2 | St James Hatcham Building                      | 5 | 6                        | St James Green                                                    |
| Deptford Town Hall Building      | 5 | 286-288 New Cross Road         | 5 | Warmington Tower                               | 2 | 7                        | Roadway (traffic island) behind<br>Professor Stuart Hall Building |
| Dixon Road Houses                | 4 | Professor Stuart Hall Building | 1 | Whitehead Building                             | 1 | 8                        | Green between Batavia Road<br>and Batavia Mews                    |